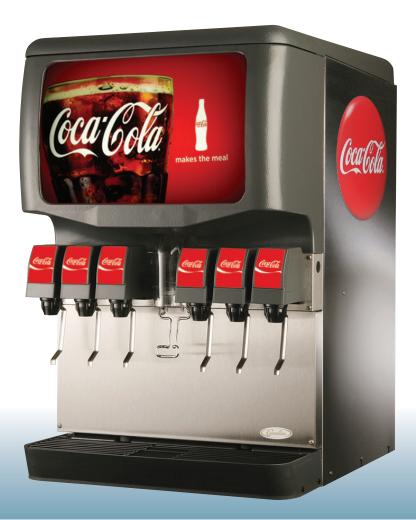

## **FEATURES**

**Options** - Available with 6 SFV1 $^{\text{TM}}$  self serve lever or push button post-mix valves

**Merchandising** - Highly efficient LED illuminated merchandiser utilizing a brighter, longer lasting bulb, providing a high impact visual display

 $\textbf{Flexibility} \text{ - TotalFlex}^{\text{TM}} \text{ manifold esaily changes from carbonated to non-carbonated}$ 

**Ice system** - Ice used to cool cold plate is separate from the ice dispensed into cups

**Precision** - Gravity ice dispensing with positive shut-off provides excellent ice targeting

**Durability** - One piece ABS thermoformed plastic ice storage hopper (Durabide<sup>™</sup> design) provides durability and ensures ice in the hopper is dispensable

**Adaptable** - Unit readily accepts top mount cubers with manual ice fill capability

**High Performace** - High performance cold plate system delivers against peak demand

| PART NUMBER | DESCRIPTION                                                    |
|-------------|----------------------------------------------------------------|
| 621063057   | Ice Drink Dispenser with 6 SFV1TM 3 oz self serve lever valves |